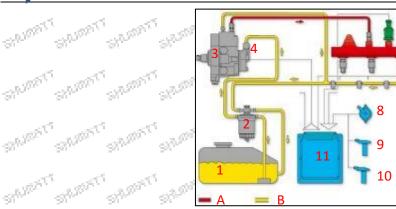

|  |  |  |  |  |
| B        | nozzle part number                         |  |  |  |  |  |  |

# 2.2.0445120346 Injector's Application Scenarios

Common rail system is an oil supply method refers to the diesel oil from the fuel tank sucked out by the gear pump through the oil-water separator and the gear pump to diesel fine filter, high-pressure pump, common rail pipe, and fuel injector, all together with the closed-loop fuel supply system composed of sensors and ECU that completely separates the generation of injection pressure and the injection process from each other.

Mob/WhatsApp: +86 13410541523 Tel: +8675523215133

Email : <a href="mailto:ruby@shumatt.com">ruby@shumatt.com</a>
Website : <a href="mailto:www.shumatt.com">www.shumatt.com</a>
© 2022 Shenzhen Shumatt Technology Co., Ltd



Pic No. 1

| No. | Name                  | No.         | Name                        | No.          | Name                        | No.   | Name                         |
|-----|-----------------------|-------------|-----------------------------|--------------|-----------------------------|-------|------------------------------|
| 1   | Tank                  | 5           | Common Rail Pressure Sensor | 9            | Engine Crankshaft Sensor    | A.    | High Pressure Oil<br>Circuit |
| 2   | Diesel Filter         | 6           | Common Rail Pipe            | 10           | Camshaft Sensor             | В     | Low<br>Pressure Oil Circuit  |
| 3   | High-Pressure<br>Pump | رة <b>7</b> | Injector                    | 11           | ECU Electronic Control Unit | -offi | -10TE -10TE