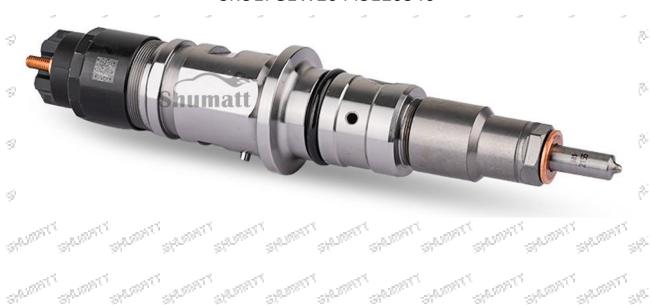

# 0445120346 Injector CRIN2-16 Technical File

SKU1: G1W20445120346

# 0445120346 Injector CRIN2-16 Technical File