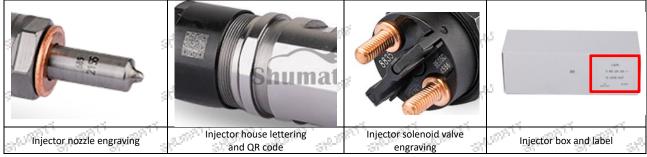

541523 Tel: +8675523215133

Email: ruby@shumatt.com Website: www.shumatt.com

injector solenoid valve tightening torque, injector nozzle tightening torque,

# (3) Injector Inspection

The factory inspection of the injector is undergone full inspection, random inspection, and batch inspection three inspections. Different brands of test benches are used to test the same fuel injector for a total of no less than three times for factory inspection, and the fuel injector installation testing environment are progressed in dust-free workshop.

#### 1.7. 0445120346 Injector's Customized Service

(1) Injector's Customized Service: Meet the customized needs of OEM manufacturers for shell lettering, logo engraving, injector internal packaging, injector external packaging and labels customized, etc.



#### (2) Injector's Customized Service Requirements:

The purchased of customized injector are not less than 10 pieces.

Customized injector packages no less than 1000 pieces.

Customized products involve the need of specify logo, the OEM manufacturer needs to provide trademark authorization and the sample of logo image file.

▲ Once the customized fuel injector is sold, it cannot be returned or exchanged if there is no quality problems.

#### 1.8.0445120346 Injector's Packing List and Package Size

#### (1) Injector Spare Parts List

| No.         | The state of the s | 2 400                                                                                      | 33                                                                                      |  |  |  |
|-------------|-------------