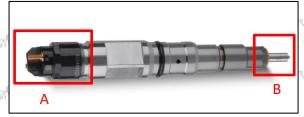

ance manual.

Injector failure caused by failure to replace consumable parts as specified in the vehicle engine maintenance manual.

Injector failure caused by not complying with the intake system fit clearance and exhaust system fit clearance requirements specified in the vehicle engine maintenance manual.

Failure to replace the consumable parts and the fitting clearance of the oil inlet system pipeline and the fuel injector connection in accordance with the fuel intake system specified in the vehicle engine maintenance manual.

#### 1.11.0445120346 Injector's Manufacturer

Injector's manufacturer: Shenzhen Shumatt Technology Co., Ltd

#### 2.0445120346 Injector Technical Support

#### 2.1.0445120346 Injector's Part Number Location

#### 1) E.g.: The injector part number see as follows



| No. Name |                                            |  |  |  |  |  |  |
|----------|--------------------------------------------|--|--|--|--|--|--|
| an A     | brand, logo, part number,<br>series number |  |  |  |  |  |  |
| B        | nozzle part number                         |  |  |  |  |  |  |

# 2.2.0445120346 Injector's Application Scenarios

Common rail system is an oil supply method refers to the diesel oil from the fuel tank sucked out by the gear pump through the oil-water separator and the gear pump to diesel fine filter, high-pressure pump, common rail pipe, and fuel injector, all together with the closed-loop fuel supply system composed of sensors and ECU that completely separates the generation of injection pressure and the injection process from each other.

Mob/Whats